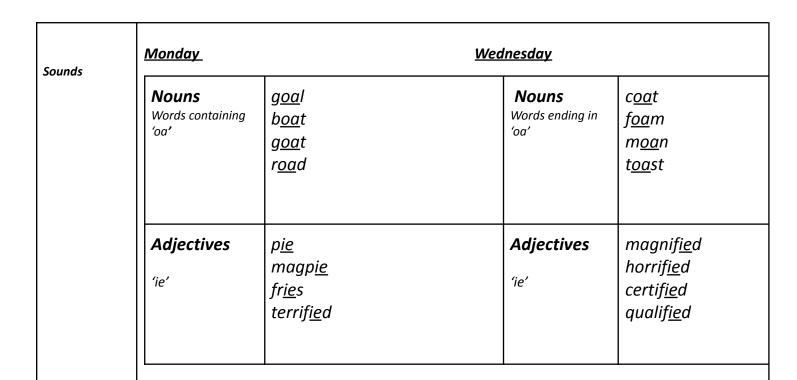

## gw09mcmillancharle01@glow.sch.uk

|         | Monday                                                                                        |                                                                               |              | Tuesday    |                                                                |              | Wednesday                                                                             |            |                                                                            |              |
|---------|-----------------------------------------------------------------------------------------------|-------------------------------------------------------------------------------|--------------|------------|----------------------------------------------------------------|--------------|---------------------------------------------------------------------------------------|------------|----------------------------------------------------------------------------|--------------|
| Reading |                                                                                               |                                                                               |              |            |                                                                |              |                                                                                       |            |                                                                            |              |
|         | Group                                                                                         | <u>Book</u>                                                                   | <u>Pages</u> | Group      | <u>Book</u>                                                    | <u>Pages</u> | Grou                                                                                  | p          | <u>Book</u>                                                                | <u>Pages</u> |
|         | Nouns                                                                                         | 'The Boat<br>Trip'                                                            | 3+4          | Nouns      | 'The Boat<br>Trip'                                             | 5            | Nouns                                                                                 |            | 'The Boat<br>Trip'                                                         | 6            |
|         | Adjectives                                                                                    | Read either<br>'The House<br>in the<br>Forest' or<br>'Animals on<br>the Move' | 9-14         | Adjectives | Read either 'The House in the Forest' or 'Animals on the Move' | 15-23        | Adjecti                                                                               | <i>ies</i> | Read either<br>'The House<br>in the Forest'<br>or 'Animals<br>on the Move' | 25-31        |
| Phonics | Tasks  1. Copy words 2x  2. Choose 4 words from the list below and write a sentence for each. |                                                                               |              |            |                                                                |              | 1. Copy words 2x 2. Choose 4 words from the list below and write a sentence for each. |            |                                                                            |              |